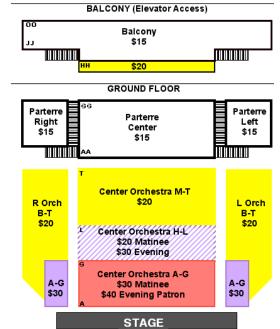

Ticket Administrator,<br>6707 Wimbledon Estates Dr, Spring, TX 77379 |
|                              | Or give to your favorite Tidelander<br>Or e-mail to seasontickets@houstontidelanders.org   |

**Total Ticket Cost:** 

## You may also select your seats, pay by credit card and print your tickets online at www.HoustonTidelanders.org

All sales are final. Tickets not orderd online will be delivered approximately 60 days before each show.

Tickets will be issued on a "best available" basis with priority given to those ordering and paying for season tickets.

\* 10% Discount on \$15 and \$20 Tickets for Group Orders of 20 or more Tickets (Use Group Order Form) Wheelchair and Handicapped Seating available in the Orchestra section. Call for details.

## **HBU Dunham Theater Seating Chart**