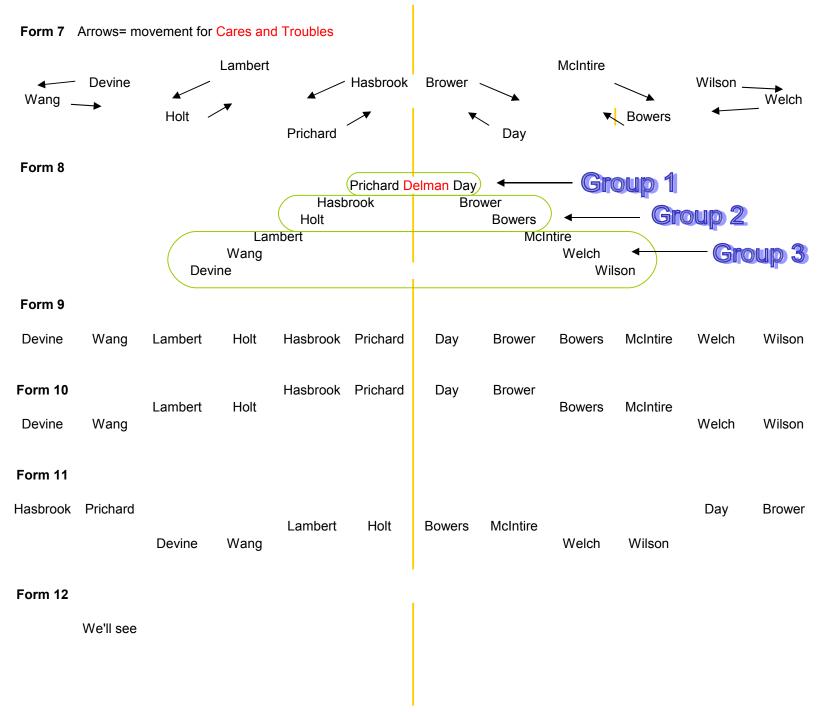

| Standard Riser position |            |               |          |          |          |          |          |          |          |                   |        |
|-------------------------|------------|---------------|----------|----------|----------|----------|----------|----------|----------|-------------------|--------|
| 12                      | 11         | 10            | 9        | 8        | 6        | 7        | 5        | 4        | 3        | 2                 | 1      |
| Hasbrook                | Lambert    | Devine        | Wang     | Holt     | Prichard | Day      | Bowers   | Welch    | McIntire | Wilson            | Brower |
|                         |            |               |          |          |          |          |          |          |          |                   |        |
| Form 1                  |            |               |          |          |          |          |          |          |          |                   |        |
| Wang                    | Lambert    |               |          |          |          | Prichard | Brower   |          |          | Wilson            | Welch  |
|                         |            |               |          | Day      | Devine   |          |          |          |          |                   |        |
|                         |            | McIntire      | Hasbrook |          |          |          |          | Holt     | Bowers   |                   |        |
|                         |            |               |          |          |          |          |          |          |          |                   |        |
| Move on "We ar          |            | re rid" "Howo |          | dv"      |          |          |          |          |          |                   |        |
|                         | "at last"  |               | "Cloudy" |          |          |          |          |          |          |                   |        |
|                         |            |               | 3.50.    | y        |          |          |          |          |          |                   |        |
| Form 2                  |            |               |          |          |          |          |          |          |          |                   |        |
| . 0 2                   |            |               |          |          |          |          |          |          |          |                   |        |
| Hasbrook                | Lambert    | Devine        | Wang     | Holt     | Prichard | Day      | Bowers   | Welch    | McIntire | Wilson            | Brower |
| Habbiook                | Lambert    | Beville       | vvarig   | 11011    | Trionara | Day      | Bowers   | VVCIOII  | Womthe   | VVIISOIT          | Brower |
| Form 3                  |            |               |          |          |          |          |          |          |          |                   |        |
| rom s                   |            |               |          | Holt     | Prichard | Day      | Bowers   |          |          |                   |        |
|                         |            | Dovino        | \\\\opg  |          | riichaiu | Day      | DOWEIS   | Welch    | McIntire |                   |        |
| Llaabraak               | Lamahamt   | Devine        | Wang –   | <b>→</b> |          |          | •        | vveich   | wernine  | \ <b>\</b> /:loop | Drawer |
| Hasbrook                | Lambert    |               | •        |          |          |          |          | •        |          | Wilson            | Brower |
| <b>5</b> 4              |            |               |          |          |          |          |          |          |          |                   |        |
| Form 4                  | Delatasast |               |          |          |          |          |          |          |          | D                 | D      |
| Holt                    | Prichard   |               |          | ъ.       |          |          |          |          |          | Day               | Bowers |
|                         |            |               |          | Devine   | Wang     | Welch    | McIntire | \ A ('') |          |                   |        |
|                         |            | Hasbrook      | Lambert  |          |          |          |          | Wilson   | Brower   |                   |        |
|                         |            |               |          |          |          |          |          |          |          |                   |        |
| Form 5                  |            |               |          |          |          |          |          |          |          |                   |        |
|                         |            |               |          |          |          |          |          |          |          |                   |        |
| Hasbrook                |            | Devine        |          | Holt     |          | Day      |          | Welch    |          | Wilson            |        |
|                         | Lambert    |               | Wang     |          | Prichard |          | Bowers   |          | McIntire |                   | Brower |
|                         |            |               |          |          |          |          |          |          |          |                   |        |
|                         |            |               |          | _        |          |          |          |          |          |                   |        |
| Form 6                  |            |               |          |          |          | (        |          |          |          |                   |        |
|                         |            |               |          |          | Prichard | Day 📞    |          |          |          |                   |        |
|                         | Hasbrook   | Lambert       | Devine   | Wang     | Holt     | Bowers   | Welch    | Wilson   | McIntire | Brower            |        |
|                         |            |               |          |          |          |          |          |          |          |                   |        |
|                         |            |               |          |          | '        | •        |          |          |          |                   |        |