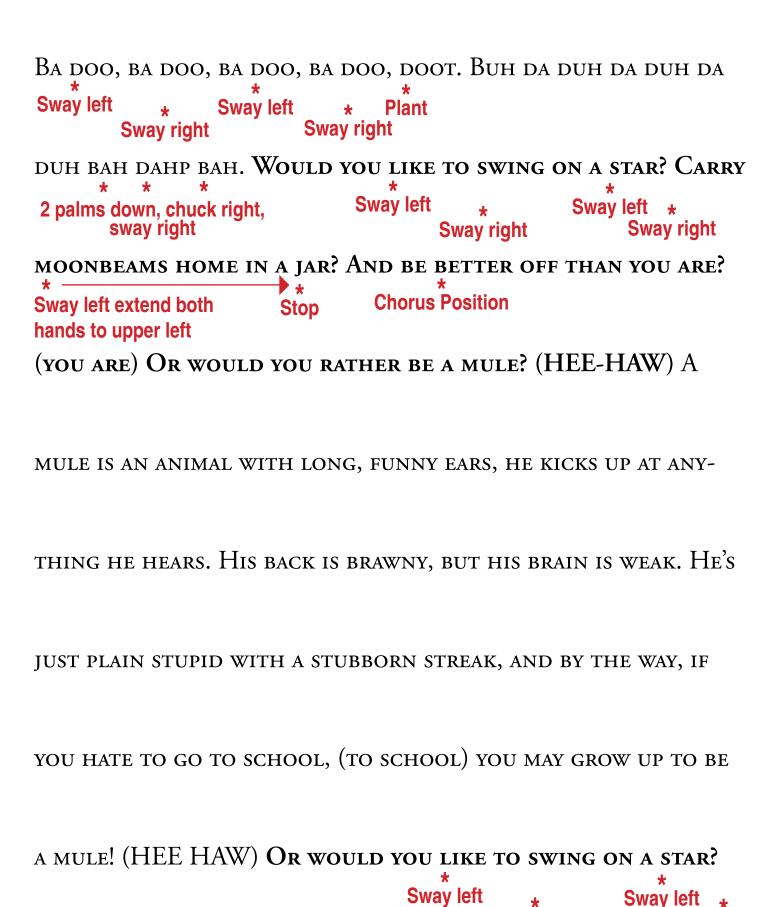

## Swingin on a Star

Sway right

Sway right

CARRY MOONBEAMS HOME IN A JAR? AND BE BETTER OFF THAN YOU

\* Sway left extend both hands to upper left \* Chorus Position

ARE? (YOU ARE) OR WOULD YOU RATHER BE A PIG? (SNORT) A PIG

Rt. step, turn to back Left step, turn to back

IS AN ANIMAL WITH DIRT ON HIS FACE. HIS SHES ARE A TERRIBLE DIS-

GRACE. He's GOT NO MANNERS WHEN HE EATS HIS FOOD. He'S FAT AND

LAZY AND EXTREMELY RUDE. BUT IF YOU DON'T CARE A FEATHER OR A

FIG (A FIG). YOU MAY GROW UP TO BE A PIG. (SNORT SNORT) OR

WOULD YOU LIKE (LIKE) TO (TO) SWING ON A STAR? CARRY MOON-

BEAMS HOME IN A JAR? AND BE MUCH BETTER OFF THAN YOU ARE?

(YOU ARE) OR WOULD YOU RATHER BE A FISH? (DRIP) A FISH WON'T

DO ANYTHING BUT SWIM IN A BROOK. HE CAN'T WRITE HIS NAME

OR READ A BOOK. TO FOOL THE PEOPLE IS HIS ONLY THOUGHT, AND

THOUGH HE'S SLIPPERY HE STILL GETS CAUGHT. BUT THEN, IF THAT

SORT OF LIFE IS WHAT YOU WISH (YOU WISH) YOU MAY GROW UP TO BE

A FISH! (DRIP DRIP) And all the monkeys aren't in the zoo.